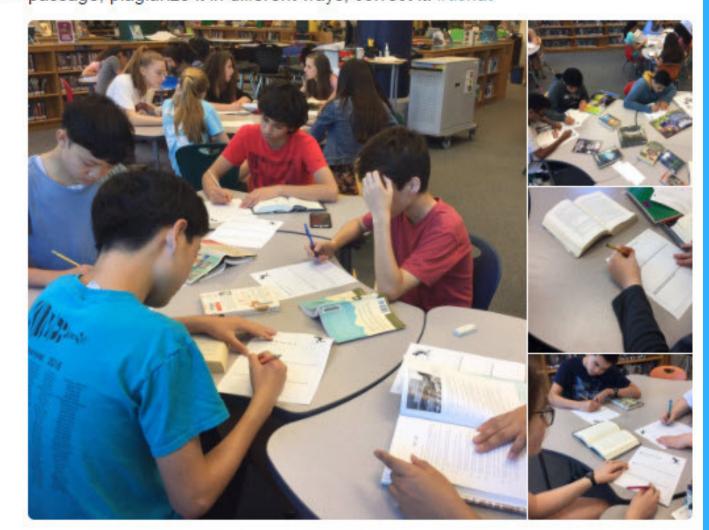

Deepening understanding of #plagiarism today w/ Mr. L's students: choose passage, plagiarize it in different ways, correct it! #tlchat