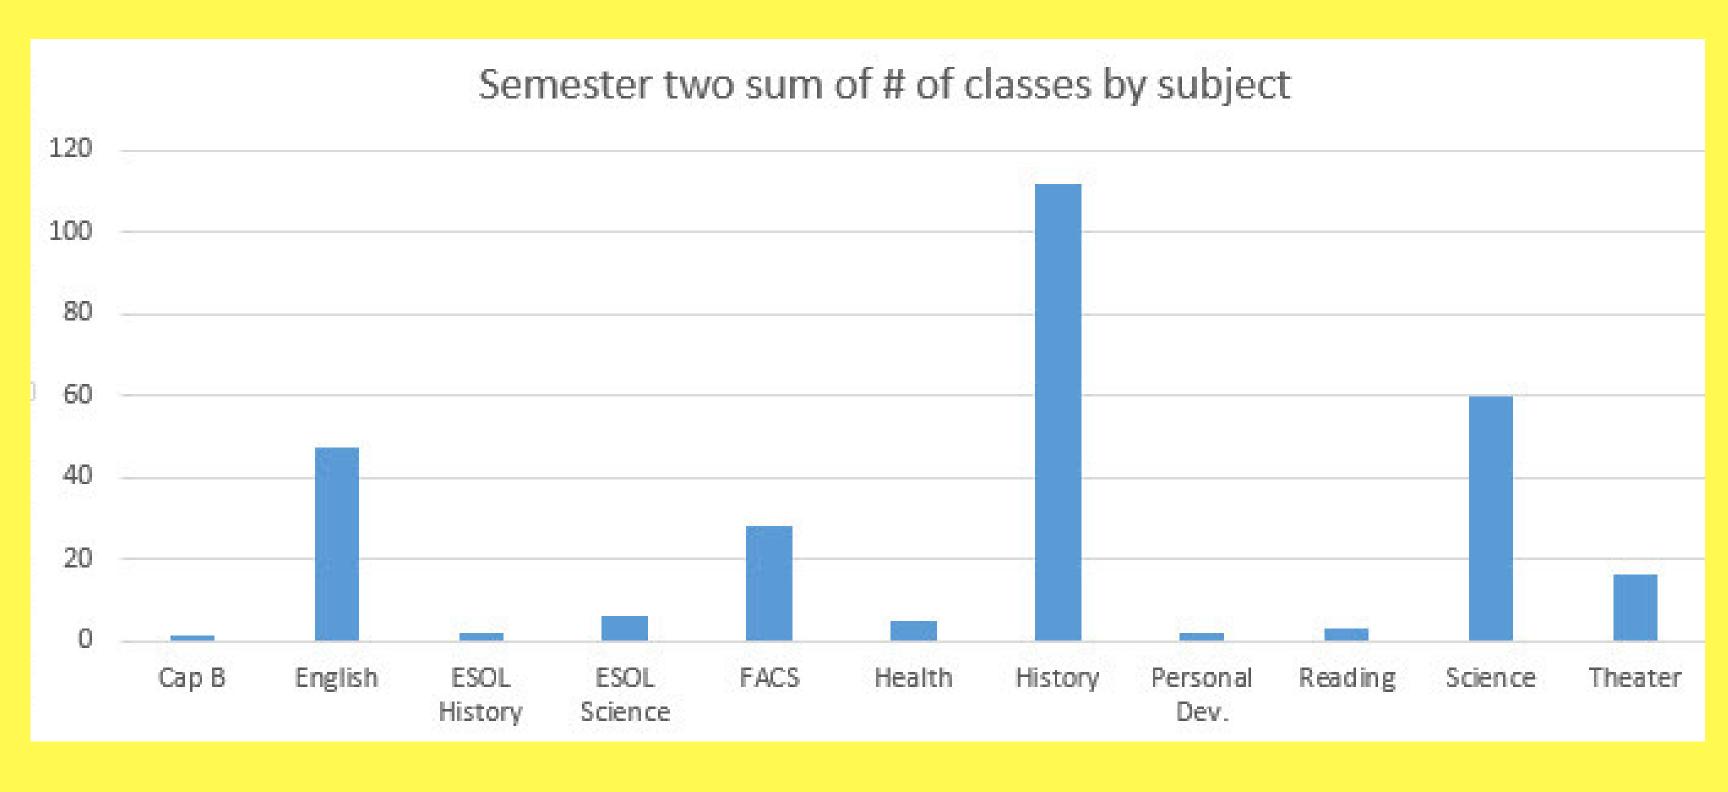

## OF NOTE:

287 classes across the curriculum 18-20 classes per week on average 3 weeks CLOSED for SOL testing

## classes in the library\*