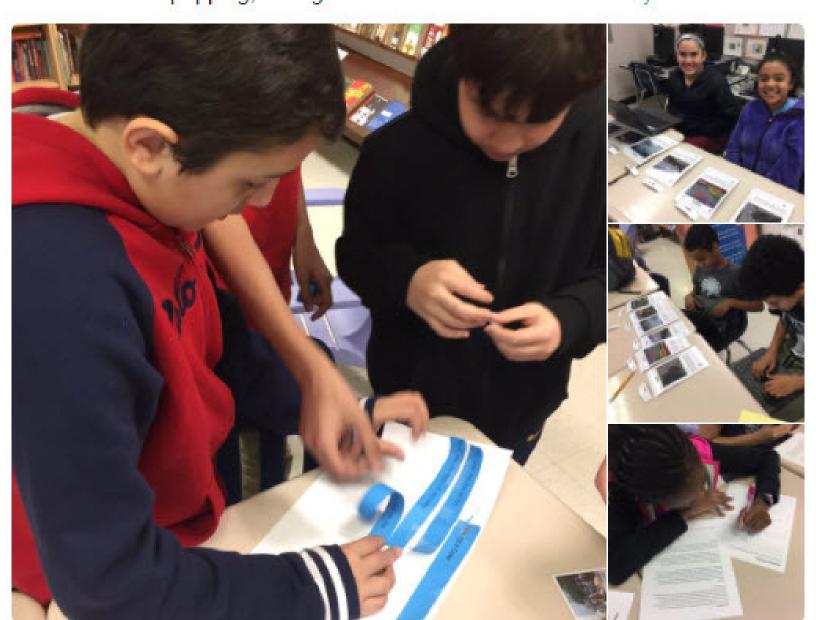

# the program highlights

Kilmer MS Library @kilmerlibrary - Apr 25 Analyzing New Deal documents in order to answer questions with evidence. #historicalthinking #dbq #sschat #tlchat #newtablesinaction

Thornblad's Class