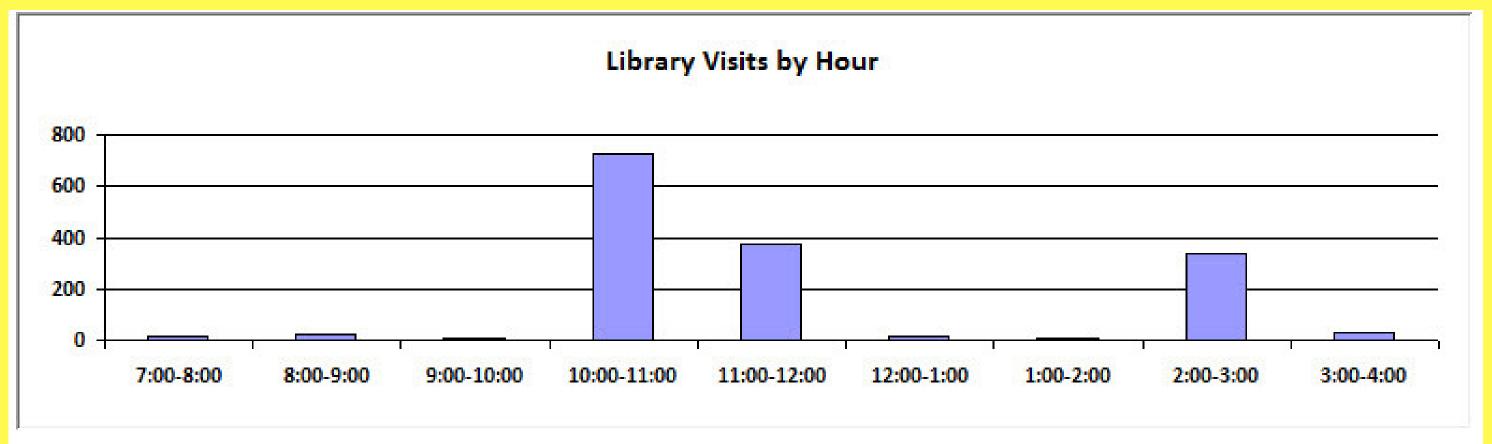

| 166    |
| 8     | 940   | 61.6    | 48.7           | 184    |
|       |       |         |                |        |

| Ethnicity                 | Count | Percent | School Perce | nt Unique |
|---------------------------|-------|---------|--------------|-----------|
| Asian/Pacific Islander    | 691   | 45.3    | 26.3         | 119       |
| White (not Hispanic orig) | 574   | 37.6    | 45.4         | 142       |
| Hispanic                  | 179   | 11.7    | 16           | 47        |
| Multi-Racial              | 42    | 2.8     | 7.2          | 19        |
| Black (not Hispanic orig) | 41    | 2.7     | 4.9          | 23        |
|                           |       |         |              |           |
|                           |       |         |              |           |





## library data



## OF NOTE:

287 classes across the curriculum 18-20 classes per week on average 3 weeks CLOSED for SOL testing



## circulation data



We circulated 5170 items this year!



## classes in the library\*

## (\* availability of library for classes affected by SOL closures)

| THE RESIDENCE |