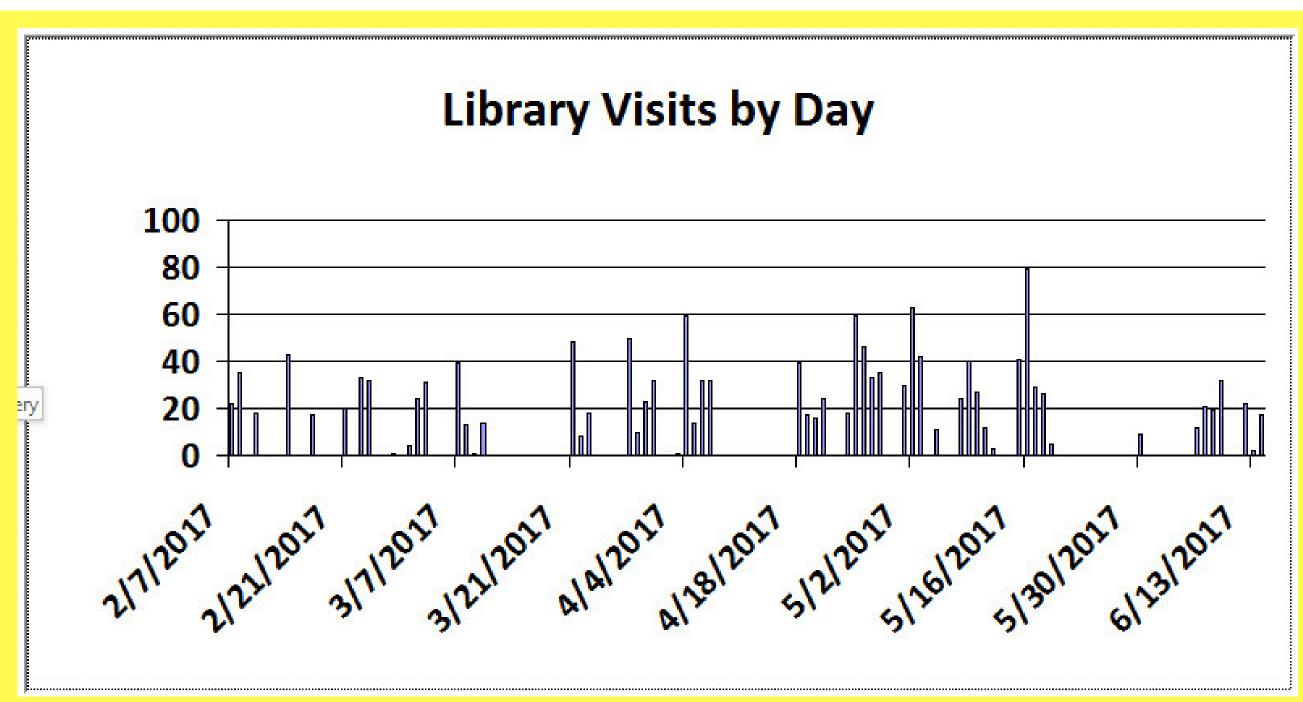

| 166    |
| 8     | 940   | 61.6    | 48.7           | 184    |
|       |       |         |                |        |

| Ethnicity                 | Count | Percent | School Perce | nt Unique |
|---------------------------|-------|---------|--------------|-----------|
| Asian/Pacific Islander    | 691   | 45.3    | 26.3         | 119       |
| White (not Hispanic orig) | 574   | 37.6    | 45.4         | 142       |
| Hispanic                  | 179   | 11.7    | 16           | 47        |
| Multi-Racial              | 42    | 2.8     | 7.2          | 19        |
| Black (not Hispanic orig) | 41    | 2.7     | 4.9          | 23        |
|                           |       |         |              |           |
|                           |       |         |              |           |





## library data



## OF NOTE:

287 classes across the curriculum 18-20 classes per week on average 3 weeks CLOSED for SOL testing



## circulation data



We circulated 5170 items this year!



## classes in the library\*

## (\* availability of library for classes affected by SOL closures)

| THE RESIDENCE |