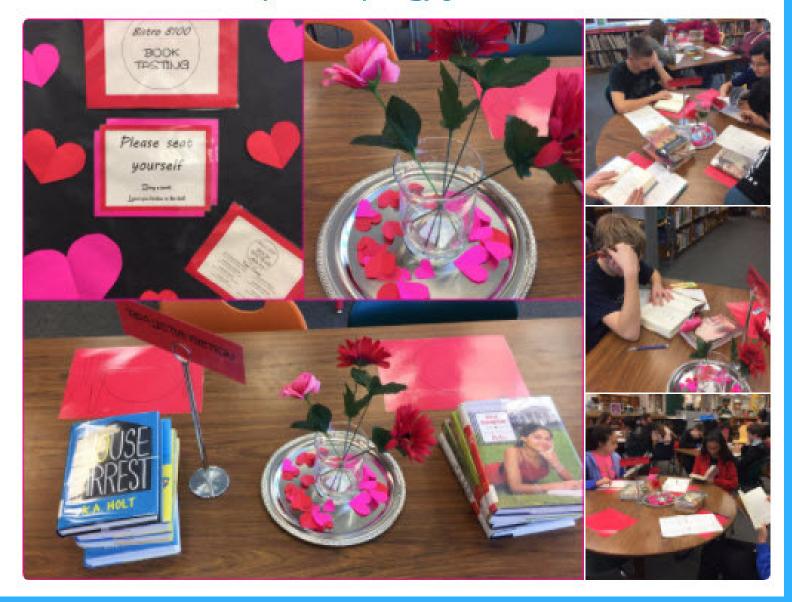

Kilmer MS Library @kilmerlibrary · Feb 14 Spending a lovely Valentine's Day with Mrs. G's classes doing a Book Tasting at "Bistro 8100." #ownliteracy #kmslit #yalit @jogordon66

Kilmer MS Library @kilmerlibrary · Mar 6 FACS7 students shared their learning & babysitting activities they created with each other today!