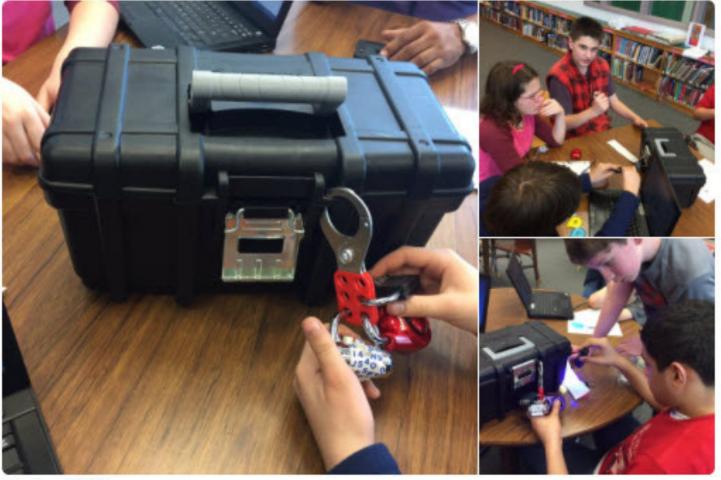

# the program highlights

Kilmer MS Library @kilmerlibrary · Mar 1 An afternoon of problem solving! Fun working through a #BreakoutEDU with the students in Mr. Cruz's class! #collaboration #teamwork #tlchat

Breakout EDU

Kilmer MS Library @kilmerlibrary · Feb 23 Working through thesis statements with popular stories in Civics! Star Wars! Batman! Fairy tales! #sschat #writing #kmslit

Corey Thornblad, Thornblad's Class and Hannah Boyer